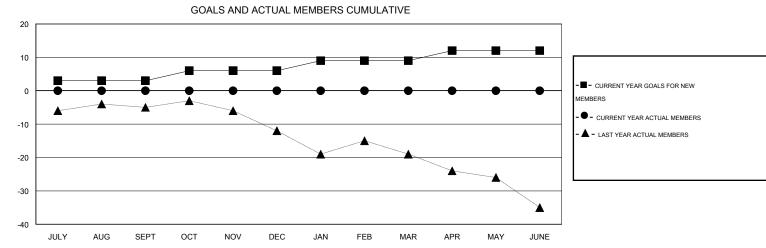

## GMT: Ton Soeters

| GMT: Ton Soe               | eters                                       |           | LOCATIO          | N ENGLAND        |                            |                    |                                     |                    | GMT CA 4         |
|----------------------------|---------------------------------------------|-----------|------------------|------------------|----------------------------|--------------------|-------------------------------------|--------------------|------------------|
| Clubs                      |                                             |           |                  |                  | Members                    |                    |                                     |                    |                  |
|                            | RESULTS FOR 2016-2017 RESULTS FOR 2016-2017 |           |                  |                  |                            |                    |                                     |                    |                  |
| QUARTER                    | NEW CLUB<br>GOAL                            | NEW CLUBS | DROPPED<br>CLUBS | NET<br>GAIN/LOSS | QUARTER                    | NEW MEMBER<br>GOAL | CHARTER AND<br>NEW MEMBERS<br>ADDED | DROPPED<br>MEMBERS | NET<br>GAIN/LOSS |
| JULY/AUG/SEPT              | 0                                           | 0         | 0                | 0                | JULY/AUG/SEPT              | 3                  | 0                                   | 0                  | 0                |
| OCT/NOV/DEC<br>JAN/FEB/MAR | 0                                           | 0<br>0    | 0<br>0           | 0<br>0           | OCT/NOV/DEC<br>JAN/FEB/MAR | 3<br>3             | 0<br>0                              | 0<br>0             | 0<br>0           |
| APR/MAY/JUNE               | 0                                           | 0         | 0                | 0                | APR/MAY/JUNE               | 3                  | 0                                   | 0                  | 0                |